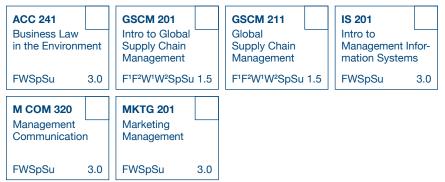

### **Precore Courses**

### May be taken before admittance or during first semester.