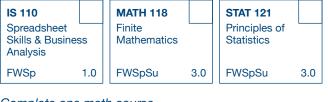

**Finance Prereqs**

### Complete before application deadline.

| ACC 200 \$                  |     | ECON 110 \$                          |     | FIN 201 <b>\$</b>        |     | FIN 180                               |     |
|-----------------------------|-----|--------------------------------------|-----|--------------------------|-----|---------------------------------------|-----|
| Principles of<br>Accounting |     | Economic<br>Principles &<br>Problems |     | Principles of<br>Finance |     | Finance<br>Recruitment<br>Preparation | 1   |
| FWSpSu                      | 3.0 | FWSpSu                               | 3.0 | FWSp                     | 3.0 | . w                                   | 0.5 |

### **Precore Courses**

### May be taken before admittance or during first semester.



#### Complete one math course.



### **Finance Core**

### Complete after admittance.

| FIN 326<br>Professional<br>Development<br>Finance            | for        | FIN 401 ♦<br>Advanced Fina<br>cial Manageme<br>(ECON 110; IS 110 | ent | FIN 410 ♦<br>Investments<br>(MATH 118; STAT                      | 121)        | FIN 411 ♦<br>Financial<br>Derivatives<br>(FIN 410) |     |
|--------------------------------------------------------------|------------|------------------------------------------------------------------|-----|------------------------------------------------------------------|-------------|----------------------------------------------------|-----|
| F                                                            | 1.0        | FW