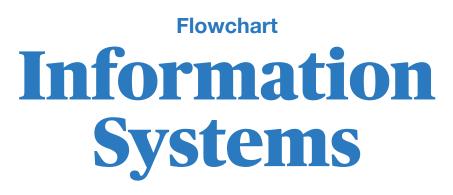

#### Complete one of the following courses.

## **Information Systems Prereqs**

Complete before application deadline.

| ACC 200 <b>*</b><br>Principles of<br>Accounting |     | IS 201<br>Intro to Manage<br>ment Information<br>Systems |     | MSB 180<br>Business Career<br>Lecture Series |
|-------------------------------------------------|-----|----------------------------------------------------------|-----|----------------------------------------------|
| FWSpSu                                          | 3.0 | FWSpSu                                                   | 3.0 | FW 1.0                                       |