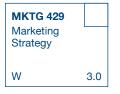

#### Complete after admittance.

Complete junior year, fall courses.

Complete junior capstone.