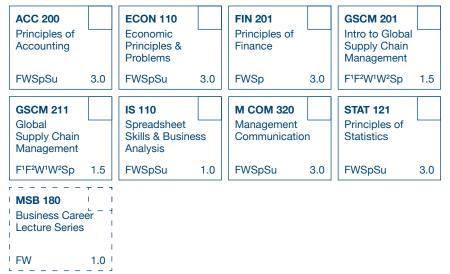

s |     | MKTG 201<br>Marketing<br>Management |     | CHOICE OF PREREQ* <b>*</b><br>ACC 200, ECON 110, FIN 201,<br>GSCM 201 & 211, or STAT 121 |     |
|------------------------------------------------------|-----|-------------------------------------|-----|------------------------------------------------------------------------------------------|-----|
| FWSpSu                                               | 3.0 | FWSpSu                              | 3.0 | (varies)                                                                                 | 3.0 |

\* Highest average grade of any three credit hours will be used for application purposes only. Remaining required courses must be completed before or after admittance.

### **Precore Courses**

### May be taken before or after admittance.



# **Marketing Core**

#### Complete after admittance.

Complete junior year, fall courses.



Complete junior capstone.



#### Complete after junior year.

| г  | -   | -   | -   | -   | -   | - | $\mathbf{T}$ | - | n. |
|----|-----|-----|-----|-----|-----|---|--------------|---|----|
| Ľ  | Int | ter | 'ns | shi | р   |   | I.           |   | Т  |
| L, | _   | _   | _   | _   | Ľ., | _ | ж.           | _ | ы. |

# **Additional Courses**

#### May be taken before or after admittance.



Complete one lecture series.

| ENT 381<br>Entrepreneursh<br>Lecture Series |     | ENT 382<br>Technology<br>Entrepreneursh<br>Lecture Series | lip | MSB 380<br>Executive<br>Lecture Series |     | MSB 381R<br>Social Innovati<br>Lecture Series |     |
|---------------------------------------------|-----|-