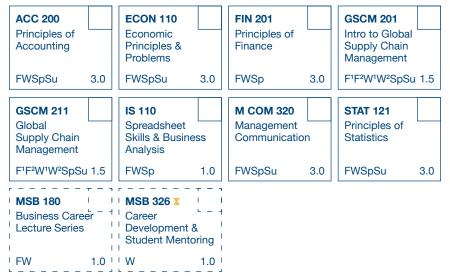

|     | MKTG 201<br>Marketing<br>Management |     | CHOICE OF PREREQ <b>*</b><br>ACC 200, ECON 110, FIN 201,<br>GSCM 201 & 211, or STAT 121 |     |
|--------------------------------------------------------|-----|-------------------------------------|-----|-----------------------------------------------------------------------------------------|-----|
| FWSpSu                                                 | 3.0 | FWSpSu                              | 3.0 | (varies)                                                                                | 3.0 |

\* Highest average grade of any three credit hours will be used for application purposes only. Remaining required courses must be completed before or after admittance.

### **Precore Courses**

#### May be taken before or after admittance.



# **Marketing Core**

#### Complete after admittance.

Complete junior year, fall courses.



Complete junior capstone.



| С | 01 | η | ole | ete | e a | aft | er | ju | ni | or | year | : |
|---|----|---|-----|-----|-----|-----|----|----|----|----|------|---|
| - | _  | _ | _   | _   | _   | _   | -  | _  | -  |    |      |   |

| i. | Int | ter | n | shi | р |   | i. |   | i  |  |
|----|-----|-----|---|-----|---|---|----|---|----|--|
| L. | _   | _   | _ | _   | - | _ | т. | _ | ы. |  |

## **Additional Courses**

#### May be taken before or after admittance.



Complete one lecture series.

| ENT 381                         |     | ENT 382                                       |     | MSB 380                     |     | MSB 381R                         |     |
|---------------------